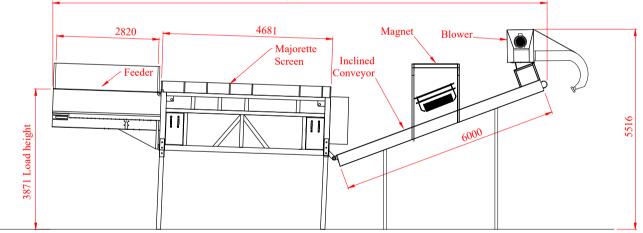

| Validated: | Customer: | ALL MILD STEEL GRADE 43A TO BS4360                                                                                                                         | Project I.D: Majorette Fines Screen<br>Project Address: T.B.A | BAUGHAN BARREL SCREENS<br>OAK FARM<br>UPPER BODDINGTON | Scale: N.T.S<br>Tolerance: ±/- 10 Drawing Title: PROPOSED PLAN VIEW  |
|------------|-----------|------------------------------------------------------------------------------------------------------------------------------------------------------------|---------------------------------------------------------------|--------------------------------------------------------|----------------------------------------------------------------------|
| Director   |           | ALL WELDS MINIMUM (mm CONTINUOUS FILLET UNLESS STATED DIFFERENT.<br>ALL BOLTS GRADE 8.8<br>MINOR ERECTION DAMAGE MADE GOOD WITH HIGH BUILD PRIMER / PAINT. |                                                               | DAVENTRY<br>NORTHANTS                                  | Drawing No:<br>Checked:<br>Date: 08/09/2020 Drawing No:<br>CPS-809 B |