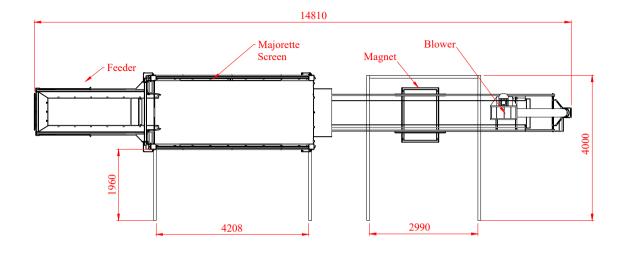

| Validated: | Customer: | ALL MILD STEEL GRADE 43A TO BS4360                                                                                                                         | Project I.D: Majorette Fines Screen<br>Project Address: T.B.A | BAUGHAN BARREL SCREENS<br>OAK FARM<br>UPPER BODDINGTON | Scale: N.T.S<br>Tolerance: ±/- 10 Drawing Title: PROPOSED PLAN VIEW  |
|------------|-----------|------------------------------------------------------------------------------------------------------------------------------------------------------------|---------------------------------------------------------------|--------------------------------------------------------|----------------------------------------------------------------------|
| Director   |           | ALL WELDS MINIMUM (mm CONTINUOUS FILLET UNLESS STATED DIFFERENT.<br>ALL BOLTS GRADE 8.8<br>MINOR ERECTION DAMAGE MADE GOOD WITH HIGH BUILD PRIMER / PAINT. |                                                               | DAVENTRY<br>NORTHANTS                                  | Drawing No:<br>Checked:<br>Date: 08/09/2020 Drawing No:<br>CPS-809 B |